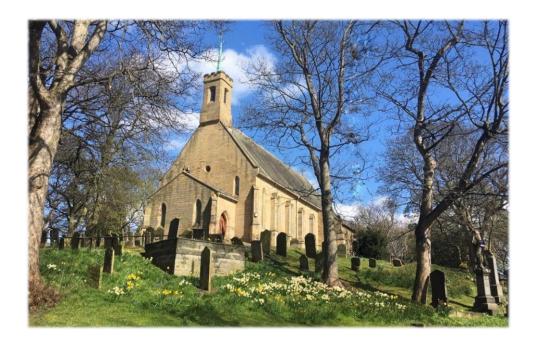

### A Varied and Vibrant Local Community

Holy Trinity Church in the Diocese of Durham is situated prominently in Washington Village, a conservation area and the historical centre of Washington, alongside the National Trust Property "Washington Old Hall," the ancestral home of George Washington. Known locally as the "Church on the Hill", we are physically and spiritually at the hub of life in the local community.

## Appendix 1 – More about the church building

Our beautiful church was opened in 1834 on a site previously occupied by an earlier building (late Saxon/early Norman), very little of which survives. It is Grade II listed and, in its history, has undergone several changes. The chancel was added in 1903 and the Bell Tower in 1962.