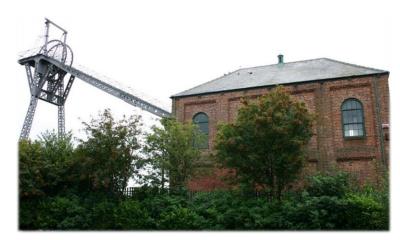

Our church serves a parish which stretches from Albany Village to Teal Farm and Biddick Village to Barmston. We are a one church parish. Please see appendix 1 for further information about our church building.

## Appendix 1 – More about the church building

Our beautiful church was opened in 1834 on a site previously occupied by an earlier building (late Saxon/early Norman), very little of which survives. It is Grade II listed and, in its history, has undergone several changes. The chancel was added in 1903 and the Bell Tower in 1962.

The most recent change was a re-ordering of the nave in 2016. A new floor was laid, the pews were replaced with chairs, the font moved to a more prominent position at the front of the church and new heating and lighting system installed. This has allowed for much more flexibility of use.