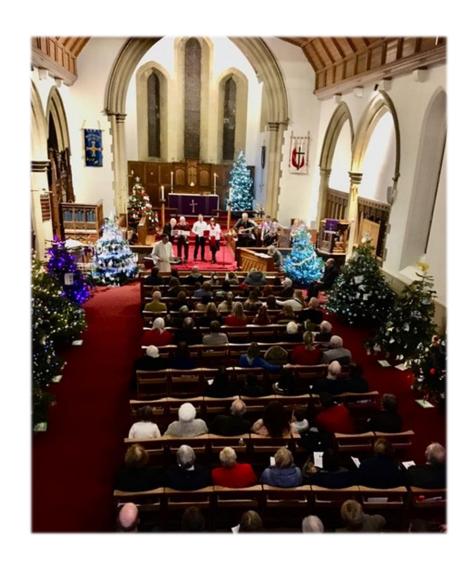

We love to share special times with the wider community. We host the Washington Town Remembrance Sunday Service in Church and then at the War Memorial. Our Christmas programme includes a very popular Carol Service and our Christingle Services are so popular that we have to hold two each Christmas Eve.