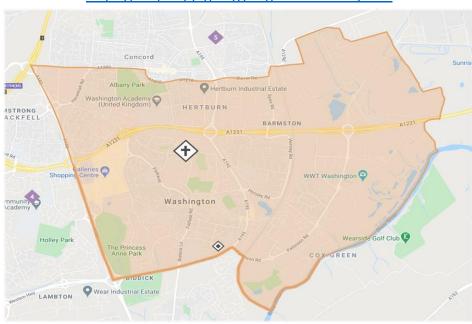

Our church serves a parish which stretches from Albany Village to Teal Farm and Biddick Village to Barmston. We are a one church parish. Please see appendix 1 for further information about our church building.