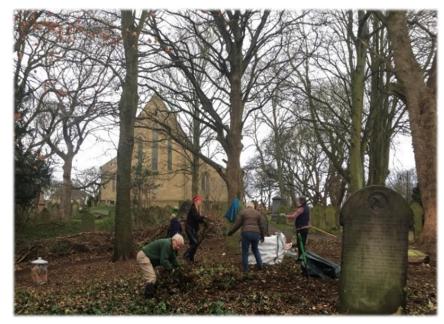

In 2019, a small group made up of members of our church family and the local community, began to respectfully restore our closed churchyard and continue to maintain and develop it as a community friendly wildlife area and green space. It is a haven for wildlife and a variety of habitats are being developed to improve biodiversity. There has been overwhelming interest, support, and appreciation from members of the congregation and local community, Washington Old Hall (National Trust), Sunderland City Council, local businesses and the Washington Village in Bloom group.

Many people began visiting the churchyard on their walks during COVID lockdowns and now continue to find it a peaceful place to be close to nature. In 2023 the Washington Village Churchyard was awarded Northumbria in Bloom Silver Gilt for Conservation.