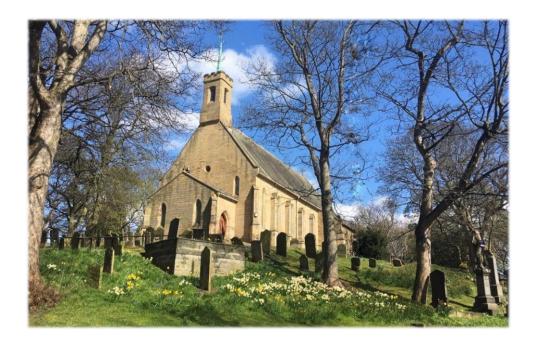

### A Varied and Vibrant Local Community

Holy Trinity Church in the Diocese of Durham is situated prominently in Washington Village, a conservation area and the historical centre of Washington, alongside the National Trust Property "Washington Old Hall," the ancestral home of George Washington. Known locally as the "Church on the Hill", we are physically and spiritually at the hub of life in the local community.

## Appendix 1 – More about the church building

Our beautiful church was opened in 1834 on a site previously occupied by an earlier building (late Saxon/early Norman), very little of which survives. It is Grade II listed and, in its history, has undergone several changes. The chancel was added in 1903 and the Bell Tower in 1962.

The most recent change was a re-ordering of the nave in 2016. A new floor was laid, the pews were replaced with chairs, the font moved to a more prominent position at the front of the church and new heating and lighting system installed. This has allowed for much more flexibility of use.