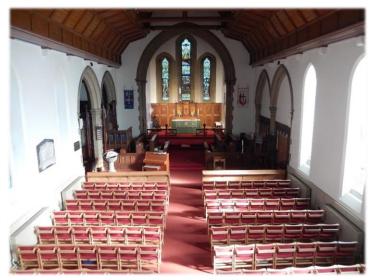

## Appendix 1 – More about the church building

Our beautiful church was opened in 1834 on a site previously occupied by an earlier building (late Saxon/early Norman), very little of which survives. It is Grade II listed and, in its history, has undergone several changes. The chancel was added in 1903 and the Bell Tower in 1962.

The most recent change was a re-ordering of the nave in 2016. A new floor was laid, the pews were replaced with chairs, the font moved to a more prominent position at the front of the church and new heating and lighting system installed. This has allowed for much more flexibility of use.