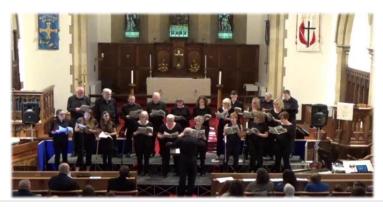

# A Strong Musical Tradition

"I have been a part of the choir since I was old enough to join, and now love helping run the choir and accompanying on the piano or the organ."

Our choir has a consistent membership of between 20 and 25, ranging in age from teens to 70+. We sing an eclectic range of church music ranging from the 16th Century to the modern, traditional to popular in style and with regular use of Taizé and similar chants.

Several of our members play musical instruments and they are included in accompanying worship to great effect. As well as the main weekly sung eucharist service, the choir takes part in special services throughout the year and gives concerts of sacred and secular music.

We have had a robed SATB choir for over 140 years and have been a member of The Royal School of Church Music since 1957.

During the Covid-19 lockdown a Virtual Choir was formed. Examples of their recordings can be found on our website.